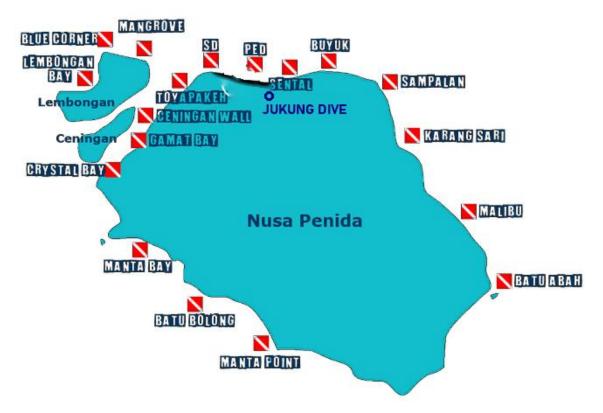

### **PRICE LIST PENIDA - DIVE**

**FUN DIVE - PER DAY - For certified divers** 

All dives sites above according to weather condition and diving schedule

2 Tanks boat dive/day, same price for all dive site, no extra fuel charge

108US\$

3 tanks boat dive/day, same price for all dive site, no extra fuel charge

148US\$

Own equipment: -5% Three days or more: -10%

Groups of 4 or more booked in advance: -5%

Dive professionals:-10%

Total maximum discount: -15% Computer rental per day: 10US\$ 15L tank rental (per tank): 5US\$

Private guide per day 2D for fun diving: 35\$US

Remark: Prices include a professional guide, full equipment, refreshments, local transport and taxes; hotel pickup and drop within 5kms

We provide accommodation + diving package too, just ask for more information. Transport service from port and excursions can be arranged too.