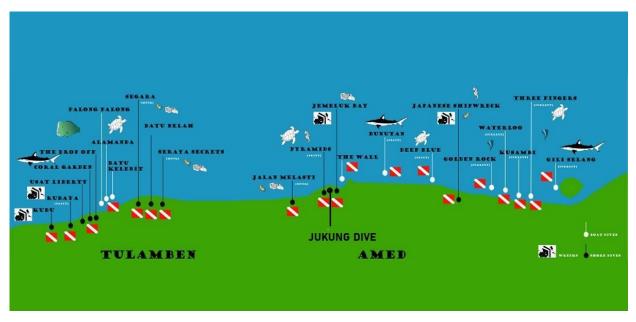

## **PRICE LIST AMED/TULAMBEN - DIVE**

**BLACK DOT = SHORE DIVES** 

WHITE DOT = BOAT DIVE

#### **FUN DIVE - PER DAY - For certified divers**

| ALL SHORE DIVE 2D/Day                           | 60US\$ - U | JSAT LIBERTY, CORAL GARDEN/DROPOFF e | tc, etc |
|-------------------------------------------------|------------|--------------------------------------|---------|
| Boat Dive 2D/Day Jemeluk/Pyramides              | 70US\$     | Other Boat Dive Sites 2D/Day         | 75US\$  |
| 1D per day without BOAT 3D per day without BOAT | 42US\$     | 1D per day with Boat<br>NIGHT DIVE   | 48US\$  |
|                                                 | 88US\$     |                                      | 48US\$  |

#### **MULTI-DAY SAFARI PACKAGE - Including one night dive**

all dives sites above according to weather condition and diving schedule

9 Dives Safari Package - 3/4 days 280US\$ 11 Dives Safari Package - 4/5 days

315US\$

# JUKUNG DIVE BALI 巴厘岛骏潜潜水度假村

Remark: All of our rates for diving include a professional guide, full equipment, refreshments, local transport and taxes; hotel pickup and drop at Amed Bay area, set lunch(excluding 1D per day), PADI certification

We provide accommodation + diving package too, just ask for more information. Transport service from south and excursions can be arranged too.